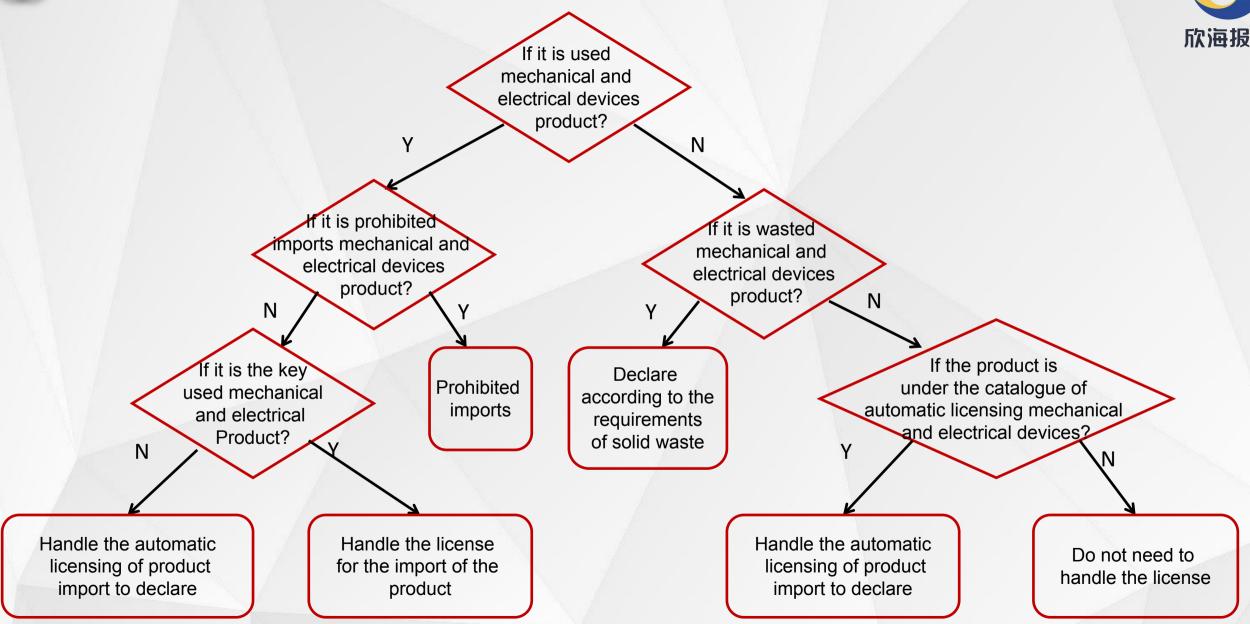

#### Applicable:

- 1. The state practice the classifying management the import and export of the mechanical and electrical products, which divided into three categories: prohibited imports, restrictions on imports and free imports;
- 2. Automatically approval import license to some free import mechanical and electrical products base on the requirements of import inspection supervise,
- 3. The restrictions on import of the used mechanical and electrical devices called the key used mechanical and electrical products;
- 4. The quota management restrictions on imports of the mechanical and electrical products implement shall implement management according to according to the State Council promulgated the provisions of the provisions of the management.

#### Not applicable:

- 1. The import of the new mechanical and electrical products that under the total investment amount and be used for investment or self-used by foreign-invested enterprises.
- 2. The import of the mechanical and electrical products which under the catalogue processing trade and aim to re-export.
- 3. The import of the products which under the customs supervision, aiming for temporary import and then re-export or temporary exports and then re-import.
- 4. The import of mechanical and electrical products sample, advertising items, experimental products, the value of each batch cannot exceed 5,000 Yuan.
- 5. The import certificate could be omitted for the import and export of the mechanical and electrical products which entering and exiting the customs from outside the special supervision area or customs bonded supervision place and customs special supervision area or customs bonded supervision place.