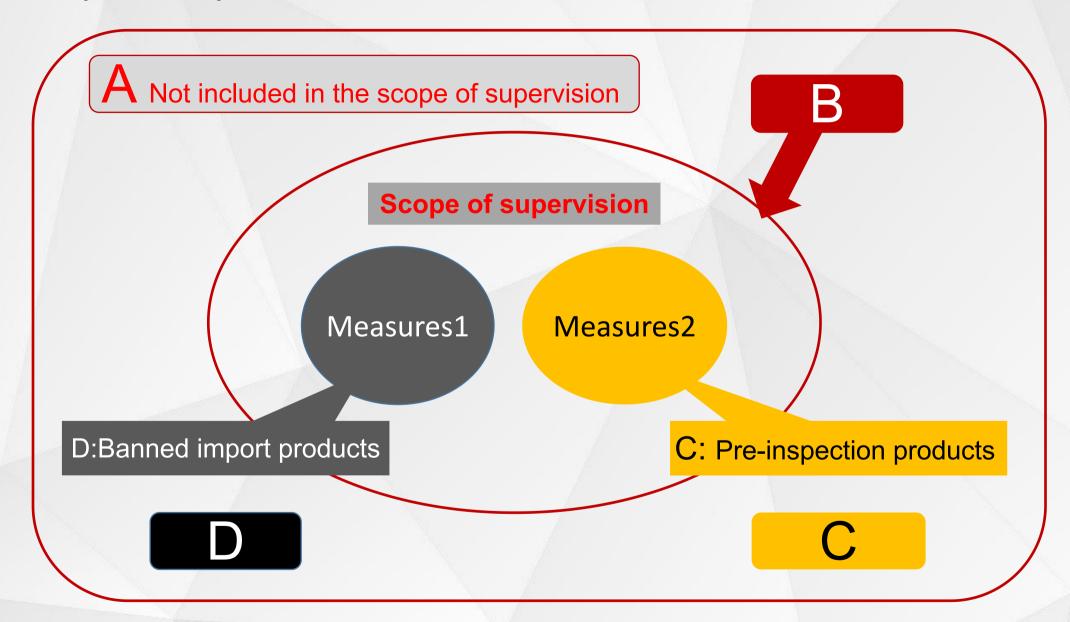

## The range of used mechanical and electrical devices

- Those use of mechanical and electrical products which has been used or still have the basic functions and certain value
- Those never used mechanical and electrical products which were stored for too long and overdue the quality assurance period.
- Those never used mechanical and electrical products which were stored for too long and has obvious physical loss.
- Those mechanical and electrical products which were assembled with new and old assumptions;
- 5. Refurbished products.

#### Generalization

Waste and debris produced in metal production or machining, and other metal goods which are obviously could not used as raw materials due to rupture, cutting, wear and other reasons.

Notice of the General Administration of Customs of the People's Republic of China No. 16 (on the promulgation of the relevant provisions on the classification of imported solid waste classification)

Battery waste and waste batteries are prohibited imports